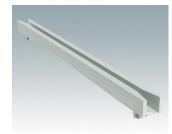

#### **Select Versions**

M5600001 PCB mounting kit PA 6 Black RAL 9005

M5700202 PCB guide, 8.50" PA 6/6 (UL 94 V-2) White

M5700203 PCB guide, 4.00" PA 6/6 (UL 94 V-2) White

M6490010 PCB Guide, 4.00" PA 6/6 (UL 94 V-0) Natural finish 4.00"x0.30"x0.14"