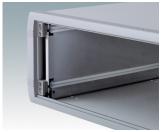

### Universal accessories for mounting PCBs in any enclosures

- M3 plastic PCB mounting pillars, 0.39" high
- Snap-in PCB guides for 0.63" (1.6 mm) thick PCBs.

#### **Select Versions**

M5600001 PCB mounting kit PA 6 Black RAL 9005

M5700202 PCB guide, 8.50" PA 6/6 (UL 94 V-2) White

M5700203 PCB guide, 4.00" PA 6/6 (UL 94 V-2) White

M6490010 PCB Guide, 4.00" PA 6/6 (UL 94 V-0) Natural finish 4.00"x0.30"x0.14"