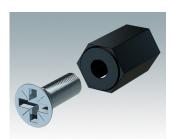

### Accessory

M5600010 PCB Fixing Screws, M3 Steel Zinc coated 0.24"

Subject to technical modification without notice. © OKW Enclosures Ltd