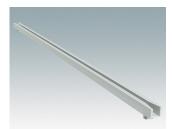

#### **Select Versions**

M5600001 PCB mounting kit PA 6 Black RAL 9005

M5700202 PCB guide, 8.50" PA 6/6 (UL 94 V-2) White

M5700203 PCB guide, 4.00" PA 6/6 (UL 94 V-2) White

M6490010 PCB Guide, 4.00" PA 6/6 (UL 94 V-0) Natural finish 4.00"x0.30"x0.14"