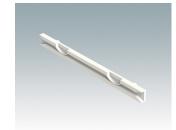

#### **Select Versions**

M5600001 PCB mounting kit PA 6 Black RAL 9005

M5700202 PCB guide, 8.50" PA 6/6 (UL 94 V-2) White

M5700203 PCB guide, 4.00" PA 6/6 (UL 94 V-2) White

M6490010 PCB Guide, 4.00" PA 6/6 (UL 94 V-0) Natural finish 4.00"x0.30"x0.14"

M6490020 PCB Guide, 5.50" PA 6/6 (UL 94 V-0) Natural finish 5.50"x0.30"x0.14"