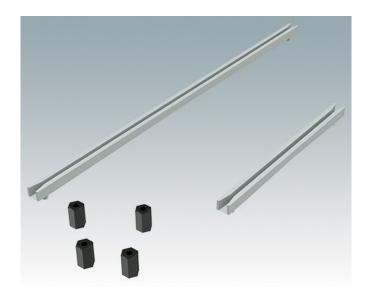

### Universal accessories for mounting PCBs in any enclosures

- M3 plastic PCB mounting pillars, 0.39" high
- Snap-in PCB guides for 0.63" (1.6 mm) thick PCBs.

#### **Select Versions**

M5600001 PCB mounting kit PA 6 Black RAL 9005

M5700202 PCB guide, 8.50" PA 6/6 (UL 94 V-2) White

M5700203 PCB guide, 4.00" PA 6/6 (UL 94 V-2) White

M6490010 PCB Guide, 4.00" PA 6/6 (UL 94 V-0) Natural finish 4.00"x0.30"x0.14"

M6490020 PCB Guide, 5.50" PA 6/6 (UL 94 V-0) Natural finish 5.50"x0.30"x0.14"