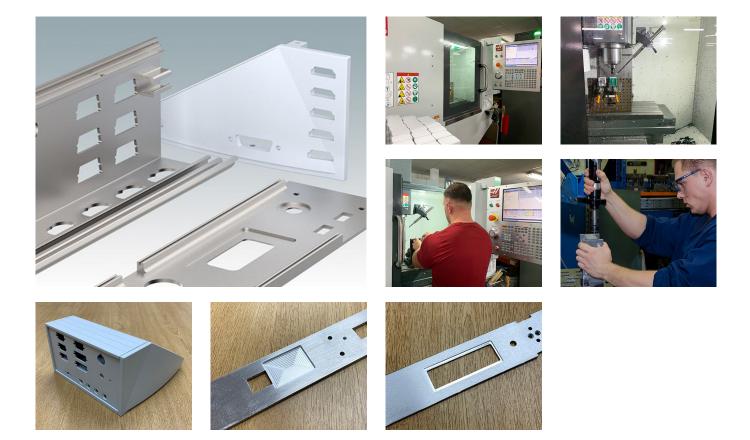

## CNC MILLING, DRILLING AND TAPPING MET Case

Our factory is equipped with state-of-the-art CNC milling machines which guarantee uniformity and a high quality finish on all drilling, milling, and tapping processes.

We can machine any of our case extrusion profiles and panels with holes and slots for mounting connectors, switches, displays, fan units etc. Tapping of metric and imperial threads can also be carried out.

Our machining tolerance is +/-0.004" (0.1 mm) for cut-outs, recessed areas, holes etc. of lengths up to 1.181" (30 mm), and +/-0.006" (0.15 mm) for lengths up to 4.724" (120 mm). The minimum corner radius is 0.039" (1 mm).

We work to your drawings and specifications.

Use the contact form or call our sales team on (800) 965-9872 for more information and a quotation.