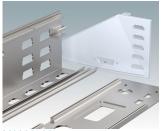

We can machine any of our case extrusion profiles and panels with holes and slots for mounting connectors, switches, displays, fan units etc. Tapping of metric and imperial threads can also be carried out.

Our machining tolerance is +/-0.004" (0.1 mm) for cut-outs, recessed areas, holes etc. of lengths up to 1.181" (30 mm), and +/-0.006" (0.15 mm) for lengths up to 4.724" (120 mm). The minimum corner radius is 0.039" (1 mm).