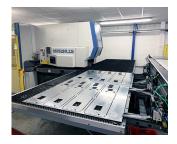

### Fabricated sheet metal panels and components

We produce all fabricated parts in-house using our state-of-the-art manufacturing facilities which include CNC punching and break press folding machines. Flat sheet aluminum and steel can be punched with any number of holes or series of slots to produce special front panels, covers, tops and base panels for our enclosures. Fully bespoke enclosures and sheet metal parts can also be fabricated to your design using these processes. We work to your drawings and specifications.