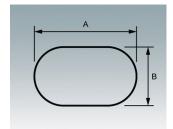

M0000652 Mild Steel Sheet, Zintec Mild Steel Zintec Zinc coated

M0000653 Mild Steel Sheet CR4 Mild Steel CR4 Natural finish

M0000800 Round Cutout Punch Tools

M0000801 Obround Cutout Punch Tools

M0000802 Rectanglular Cutout Punch Tools