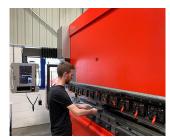

### Fabricated sheet metal panels and components

We produce all fabricated parts in-house using our state-of-the-art manufacturing facilities which include CNC punching and break press folding machines. Flat sheet aluminum and steel can be punched with any number of holes or series of slots to produce special front panels, covers, tops and base panels for our enclosures. Fully bespoke enclosures and sheet metal parts can also be fabricated to your design using these processes. We work to your drawings and specifications.

#### Options available:

- · CNC punching of holes, slots, half shears, dimples, burst holes, vent louvres
- CNC folding of corners, tabs, flanges, dutch folds, joggles
- · Fitting of inserts, PCB pillars, threaded studs, earth tags
- · Linishing of aluminum panels for a blemish free finish.