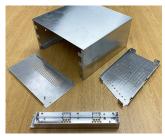

### Fabricated sheet metal panels and components

We produce all fabricated parts in-house using our state-of-the-art manufacturing facilities which include CNC punching and break press folding machines. Flat sheet aluminum and steel can be punched with any number of holes or series of slots to produce special front panels, covers, tops and base panels for our enclosures. Fully bespoke enclosures and sheet metal parts can also be fabricated to your design using these processes. We work to your drawings and specifications.

#### Options available:

- · CNC punching of holes, slots, half shears, dimples, burst holes, vent louvres
- CNC folding of corners, tabs, flanges, dutch folds, joggles
- · Fitting of inserts, PCB pillars, threaded studs, earth tags
- · Linishing of aluminum panels for a blemish free finish.