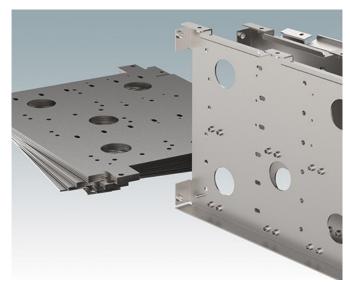

### Fabricated sheet metal panels and components

We produce all fabricated parts in-house using our state-of-the-art manufacturing facilities which include CNC punching and break press folding machines. Flat sheet aluminum and steel can be punched with any number of holes or series of slots to produce special front panels, covers, tops and base panels for our enclosures. Fully bespoke enclosures and sheet metal parts can also be fabricated to your design using these processes. We work to your drawings and specifications.

#### Options available:

- · CNC punching of holes, slots, half shears, dimples, burst holes, vent louvres
- CNC folding of corners, tabs, flanges, dutch folds, joggles
- · Fitting of inserts, PCB pillars, threaded studs, earth tags
- · Linishing of aluminum panels for a blemish free finish.