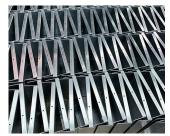

### Fabricated sheet metal panels and components

We produce all fabricated parts in-house using our state-of-the-art manufacturing facilities which include CNC punching and break press folding machines. Flat sheet aluminum and steel can be punched with any number of holes or series of slots to produce special front panels, covers, tops and base panels for our enclosures. Fully bespoke enclosures and sheet metal parts can also be fabricated to your design using these processes. We work to your drawings and specifications.

#### Options available:

- · CNC punching of holes, slots, half shears, dimples, burst holes, vent louvres
- CNC folding of corners, tabs, flanges, dutch folds, joggles
- · Fitting of inserts, PCB pillars, threaded studs, earth tags
- · Linishing of aluminum panels for a blemish free finish.