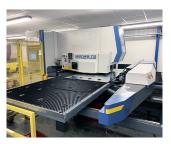

### Fabricated sheet metal panels and components

We produce all fabricated parts in-house using our state-of-the-art manufacturing facilities which include CNC punching and break press folding machines. Flat sheet aluminum and steel can be punched with any number of holes or series of slots to produce special front panels, covers, tops and base panels for our enclosures. Fully bespoke enclosures and sheet metal parts can also be fabricated to your design using these processes. We work to your drawings and specifications.