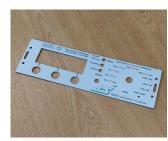

## **CUSTOM FRONT PANELS**

### Made to your exact specifications

We manufacture custom front panels in aluminum or steel, pre-punched and fully finished with all the apertures for mounting LEDs, displays, switches etc. The typical minimum order quantity for a custom front panel is 10 pieces depending upon the size of the panel.

#### Options available:

- · CNC punching of holes and cut-outs
- Drilling and tapping
- · Fitting of inserts, studs and earth tags
- · Linishing of aluminum panels for a blemish free finish
- Natural and color anodizing
- · Powder or wet painting in your required color
- · Photo quality CMYK digital printing
- Engraving of control legends for heavy duty applications.