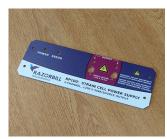

## **CUSTOM FRONT PANELS**

### Made to your exact specifications

We manufacture custom front panels in aluminum or steel, pre-punched and fully finished with all the apertures for mounting LEDs, displays, switches etc. The typical minimum order quantity for a custom front panel is 10 pieces depending upon the size of the panel.

#### Options available:

- · CNC punching of holes and cut-outs
- Drilling and tapping
- · Fitting of inserts, studs and earth tags
- · Linishing of aluminum panels for a blemish free finish
- Natural and color anodizing
- · Powder or wet painting in your required color
- · Photo quality CMYK digital printing
- Engraving of control legends for heavy duty applications.