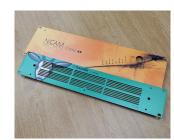

## **CUSTOM FRONT PANELS**

### Made to your exact specifications

We manufacture custom front panels in aluminum or steel, pre-punched and fully finished with all the apertures for mounting LEDs, displays, switches etc. The typical minimum order quantity for a custom front panel is 10 pieces depending upon the size of the panel.

#### Options available:

- · CNC punching of holes and cut-outs
- Drilling and tapping
- · Fitting of inserts, studs and earth tags
- · Linishing of aluminum panels for a blemish free finish
- Natural and color anodizing
- · Powder or wet painting in your required color
- · Photo quality CMYK digital printing
- Engraving of control legends for heavy duty applications.