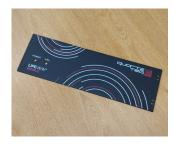

## **CUSTOM FRONT PANELS**

### Made to your exact specifications

We manufacture custom front panels in aluminum or steel, pre-punched and fully finished with all the apertures for mounting LEDs, displays, switches etc. The typical minimum order quantity for a custom front panel is 10 pieces depending upon the size of the panel.

#### Options available:

- · CNC punching of holes and cut-outs
- Drilling and tapping
- · Fitting of inserts, studs and earth tags
- · Linishing of aluminum panels for a blemish free finish
- Natural and color anodizing
- · Powder or wet painting in your required color
- · Photo quality CMYK digital printing
- Engraving of control legends for heavy duty applications.