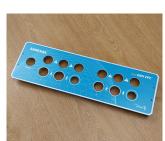

## **CUSTOM FRONT PANELS**

### Made to your exact specifications

We manufacture custom front panels in aluminum or steel, pre-punched and fully finished with all the apertures for mounting LEDs, displays, switches etc. The typical minimum order quantity for a custom front panel is 10 pieces depending upon the size of the panel.

#### Options available:

- · CNC punching of holes and cut-outs
- Drilling and tapping
- · Fitting of inserts, studs and earth tags
- · Linishing of aluminum panels for a blemish free finish
- Natural and color anodizing
- · Powder or wet painting in your required color
- · Photo quality CMYK digital printing
- Engraving of control legends for heavy duty applications.

#### **Select Versions**

M0000410 Custom Front Panel Aluminum

Subject to technical modification without notice. © OKW Enclosures Ltd