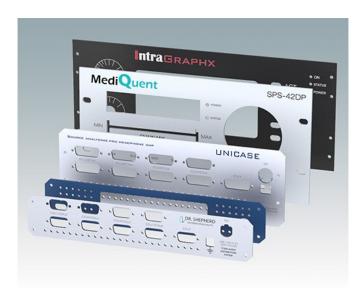

## **CUSTOM FRONT PANELS**

### Made to your exact specifications

We manufacture custom front panels in aluminum or steel, pre-punched and fully finished with all the apertures for mounting LEDs, displays, switches etc. The typical minimum order quantity for a custom front panel is 10 pieces depending upon the size of the panel.

#### Options available:

- · CNC punching of holes and cut-outs
- Drilling and tapping
- · Fitting of inserts, studs and earth tags
- · Linishing of aluminum panels for a blemish free finish
- Natural and color anodizing
- · Powder or wet painting in your required color
- · Photo quality CMYK digital printing
- Engraving of control legends for heavy duty applications.