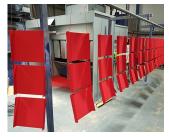

### Enclosures and front panels finished in your corporate colors

Our in-house facilities include a large powder paint line and a wet paint cubicle.

#### **Custom Colors**

We can also supply enclosures, front panels and custom metalwork painted in your desired paint colour or special finish. The typical minimum order quantity for special colour enclosures and front panels is 10 to 25 units, depending upon the color required.