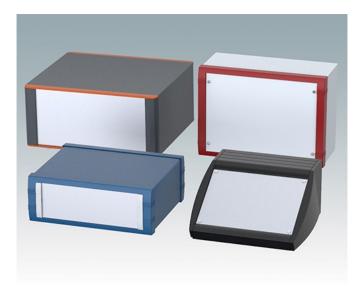

### Enclosures and front panels finished in your corporate colors

Our in-house facilities include a large powder paint line and a wet paint cubicle.

#### **Custom Colors**

We can also supply enclosures, front panels and custom metalwork painted in your desired paint colour or special finish. The typical minimum order quantity for special colour enclosures and front panels is 10 to 25 units, depending upon the color required.