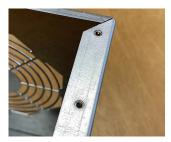

#### What we can fit:

- Metric fasteners (unified on request)
- Typically with M2, M2.5, M3, M4, M5 and M6 threads
- · Self-clinch nuts, studs, blind standoffs, through standoffs
- PCB Clip-on Standoffs, 90 degree panel nuts, cable tie mounts.
- Earth studs on to aluminium panels and earth tags on to steel panels
- · Concealed head threaded studs to avoid any witness on the external surface of the panel.
- As an alternative to inserts, we can also create a burst hole in the sheet material and tap the required thread

### **Select Versions**

M0000700 Flush Head Fixing Studs Stainless Steel

M0000701 Through Standoffs Stainless Steel

M0000702 Blind Standoffs Stainless Steel

M0000703 Concealed Head Standoffs Stainless Steel

M0000704 PCB Clip-on Standoffs Stainless Steel

M0000720 Self-Clinch Nuts

M0000721 Right Angle Panel Nuts

M0000730 Cable Tie Mounts Steel

Subject to technical modification without notice.  $\ensuremath{\texttt{©}}$  OKW Enclosures Ltd