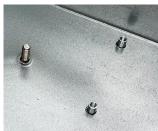

#### What we can fit:

- Metric fasteners (unified on request)
- Typically with M2, M2.5, M3, M4, M5 and M6 threads
- · Self-clinch nuts, studs, blind standoffs, through standoffs
- PCB Clip-on Standoffs, 90 degree panel nuts, cable tie mounts.
- Earth studs on to aluminium panels and earth tags on to steel panels
- · Concealed head threaded studs to avoid any witness on the external surface of the panel.
- As an alternative to inserts, we can also create a burst hole in the sheet material and tap the required thread

### **Select Versions**

M0000700 Flush Head Fixing Studs Stainless Steel

M0000701 Through Standoffs Stainless Steel

M0000702 Blind Standoffs Stainless Steel

M0000703 Concealed Head Standoffs Stainless Steel

M0000704 PCB Clip-on Standoffs Stainless Steel

M0000720 Self-Clinch Nuts

M0000721 Right Angle Panel Nuts

M0000730 Cable Tie Mounts Steel

Subject to technical modification without notice.  $\ensuremath{\texttt{©}}$  OKW Enclosures Ltd