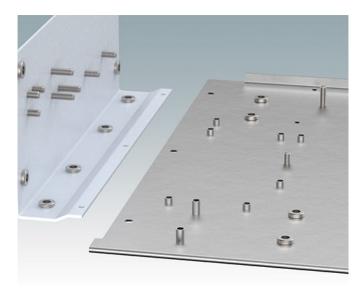

## Fitting assembly fixings to front panels and enclosures

We can fit a wide selection of fixings including threaded inserts and studs on to aluminum and steel enclosure covers and panels. These can be used for mounting your PCBs, connectors, controls and electronic assemblies.

See below for a list of the standard fixings we use. Our engineers will be happy to suggest suitable inserts and fixings to suit your design requirements.

#### What we can fit:

- Metric fasteners (unified on request)
- Typically with M2, M2.5, M3, M4, M5 and M6 threads
- · Self-clinch nuts, studs, blind standoffs, through standoffs
- PCB Clip-on Standoffs, 90 degree panel nuts, cable tie mounts.
- Earth studs on to aluminium panels and earth tags on to steel panels
- · Concealed head threaded studs to avoid any witness on the external surface of the panel.
- As an alternative to inserts, we can also create a burst hole in the sheet material and tap the required thread

### **Select Versions**

M0000700 Flush Head Fixing Studs Stainless Steel

M0000701 Through Standoffs Stainless Steel

M0000702 Blind Standoffs Stainless Steel

M0000703 Concealed Head Standoffs Stainless Steel

M0000704 PCB Clip-on Standoffs Stainless Steel

M0000720 Self-Clinch Nuts

M0000721 Right Angle Panel Nuts

M0000730 Cable Tie Mounts Steel

Subject to technical modification without notice.  $\ensuremath{\texttt{©}}$  OKW Enclosures Ltd