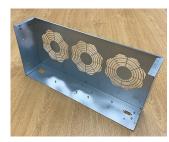

## Fitting assembly fixings to front panels and enclosures

We can fit a wide selection of fixings including threaded inserts and studs on to aluminum and steel enclosure covers and panels. These can be used for mounting your PCBs, connectors, controls and electronic assemblies.

See below for a list of the standard fixings we use. Our engineers will be happy to suggest suitable inserts and fixings to suit your design requirements.

#### What we can fit:

- Metric fasteners (unified on request)
- Typically with M2, M2.5, M3, M4, M5 and M6 threads
- · Self-clinch nuts, studs, blind standoffs, through standoffs
- PCB Clip-on Standoffs, 90 degree panel nuts, cable tie mounts.
- Earth studs on to aluminium panels and earth tags on to steel panels
- · Concealed head threaded studs to avoid any witness on the external surface of the panel.
- As an alternative to inserts, we can also create a burst hole in the sheet material and tap the required thread