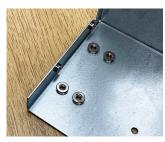

#### What we can fit:

- Metric fasteners (unified on request)
- Typically with M2, M2.5, M3, M4, M5 and M6 threads
- · Self-clinch nuts, studs, blind standoffs, through standoffs
- PCB Clip-on Standoffs, 90 degree panel nuts, cable tie mounts.
- Earth studs on to aluminium panels and earth tags on to steel panels
- · Concealed head threaded studs to avoid any witness on the external surface of the panel.
- As an alternative to inserts, we can also create a burst hole in the sheet material and tap the required thread

### **Select Versions**

M0000700 Flush Head Fixing Studs Stainless Steel

M0000701 Through Standoffs Stainless Steel

M0000702 Blind Standoffs Stainless Steel

M0000703 Concealed Head Standoffs Stainless Steel

M0000704 PCB Clip-on Standoffs Stainless Steel

M0000720 Self-Clinch Nuts

M0000721 Right Angle Panel Nuts

M0000730 Cable Tie Mounts Steel

Subject to technical modification without notice.  $\ensuremath{\texttt{©}}$  OKW Enclosures Ltd