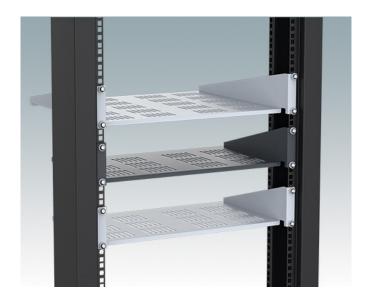

## 19" CANTILEVER SHELVES

### Universal design for mounting to any standard 19" rack or cabinet.

- Conforms to DIN 41494 and 60297-3
- Allow easy installation of equipment that does not have any built-in rack mounting facilities
- Made of CR4 mild steel and painted in a tough powder polyester paint finish
- · Slots in the bottom aid in-rack ventilation
- · Other sizes can be made to order.