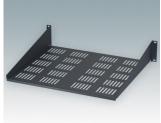

#### **Select Versions**

M6119264 19"x2U Cantilever Shelf Mild Steel CR4 Anthracite RAL 7016 3.47"x19.00"x11.02"

M6119265 19"x2U Cantilever Rack Shelf Mild Steel CR4 Light gray RAL 7035 3.47"x19.00"x11.02"

M6119284 19"x2U Cantilever Rack Shelf Mild Steel CR4 Anthracite RAL 7016 3.47"x19.00"x15.75"

M6119285 19"x2U Cantilever Rack Shelf Mild Steel CR4 Light gray RAL 7035 3.47"x19.00"x15.75"