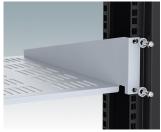

#### **Select Versions**

M6119264 19"x2U Cantilever Shelf Mild Steel CR4 Anthracite RAL 7016 3.47"x19.00"x11.02"

M6119265 19"x2U Cantilever Rack Shelf Mild Steel CR4 Light gray RAL 7035 3.47"x19.00"x11.02"

M6119284 19"x2U Cantilever Rack Shelf Mild Steel CR4 Anthracite RAL 7016 3.47"x19.00"x15.75"

M6119285 19"x2U Cantilever Rack Shelf Mild Steel CR4 Light gray RAL 7035 3.47"x19.00"x15.75"