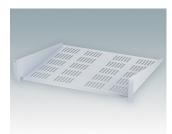

## 19" CANTILEVER SHELVES

### Universal design for mounting to any standard 19" rack or cabinet.

- Conforms to DIN 41494 and 60297-3
- Allow easy installation of equipment that does not have any built-in rack mounting facilities
- Made of CR4 mild steel and painted in a tough powder polyester paint finish
- · Slots in the bottom aid in-rack ventilation
- · Other sizes can be made to order.

#### **Select Versions**

M6119264 19"x2U Cantilever Shelf Mild Steel CR4 Anthracite RAL 7016 3.47"x19.00"x11.02"

M6119265 19"x2U Cantilever Rack Shelf Mild Steel CR4 Light gray RAL 7035 3.47"x19.00"x11.02"

M6119284 19"x2U Cantilever Rack Shelf Mild Steel CR4 Anthracite RAL 7016 3.47"x19.00"x15.75"

M6119285 19"x2U Cantilever Rack Shelf Mild Steel CR4 Light gray RAL 7035 3.47"x19.00"x15.75"