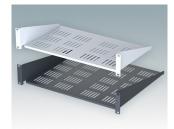

#### **Select Versions**

M6119264 19"x2U Cantilever Shelf Mild Steel CR4 Anthracite RAL 7016 3.47"x19.00"x11.02"

M6119265 19"x2U Cantilever Rack Shelf Mild Steel CR4 Light gray RAL 7035 3.47"x19.00"x11.02"

M6119284 19"x2U Cantilever Rack Shelf Mild Steel CR4 Anthracite RAL 7016 3.47"x19.00"x15.75"

M6119285 19"x2U Cantilever Rack Shelf Mild Steel CR4 Light gray RAL 7035 3.47"x19.00"x15.75"