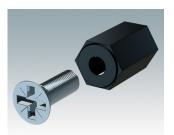

### Accessory

M5600010 PCB Fixing Screws, M3 Steel Zinc coated 0.24"

Subject to technical modification without notice. © OKW Enclosures Ltd