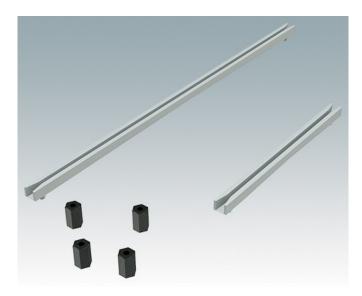

### Universal accessories for mounting PCBs in any enclosures

- M3 plastic PCB mounting pillars, 0.39" high
- Snap-in PCB guides for 0.63" (1.6 mm) thick PCBs.

#### Select Versions

M5600001 PCB mounting kit PA 6 Black RAL 9005

M5700202 PCB guide, 8.50" PA 6/6 (UL 94 V-2) White

M5700203 PCB guide, 4.00" PA 6/6 (UL 94 V-2) White

M6490010 PCB Guide, 4.00" PA 6/6 (UL 94 V-0) Natural finish 4.00"x0.30"x0.14"