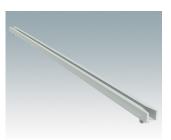

#### Select Versions

M5600001 PCB mounting kit PA 6 Black RAL 9005

M5700202 PCB guide, 8.50" PA 6/6 (UL 94 V-2) White

M5700203 PCB guide, 4.00" PA 6/6 (UL 94 V-2) White

M6490010 PCB Guide, 4.00" PA 6/6 (UL 94 V-0) Natural finish 4.00"x0.30"x0.14"