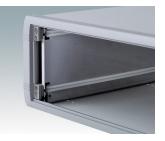

### Universal accessories for mounting PCBs in any enclosures

- M3 plastic PCB mounting pillars, 0.39" high
- Snap-in PCB guides for 0.63" (1.6 mm) thick PCBs.

#### Select Versions

M5600001 PCB mounting kit PA 6 Black RAL 9005

M5700202 PCB guide, 8.50" PA 6/6 (UL 94 V-2) White

M5700203 PCB guide, 4.00" PA 6/6 (UL 94 V-2) White

M6490010 PCB Guide, 4.00" PA 6/6 (UL 94 V-0) Natural finish 4.00"x0.30"x0.14"