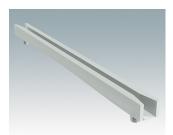

#### Select Versions

M5600001 PCB mounting kit PA 6 Black RAL 9005

M5700202 PCB guide, 8.50" PA 6/6 (UL 94 V-2) White

M5700203 PCB guide, 4.00" PA 6/6 (UL 94 V-2) White

M6490010 PCB Guide, 4.00" PA 6/6 (UL 94 V-0) Natural finish 4.00"x0.30"x0.14"