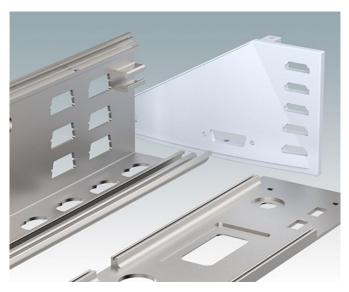

## CNC MILLING, DRILLING AND TAPPING MET Case

Our factory is equipped with state-of-the-art CNC milling machines which guarantee uniformity and a high quality finish on all drilling, milling, and tapping processes.

We can machine any of our case extrusion profiles and panels with holes and slots for mounting connectors, switches, displays, fan units etc. Tapping of metric and imperial threads can also be carried out.

Our machining tolerance is +/- 0.004" (0.1 mm) for cut-outs, recessed areas, holes etc. of lengths up to 1.181" (30 mm), and +/- 0.006" (0.15 mm) for lengths up to 4.724" (120 mm). The minimum corner radius is 0.039" (1 mm).