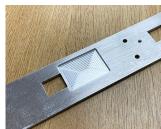

We can machine any of our case extrusion profiles and panels with holes and slots for mounting connectors, switches, displays, fan units etc. Tapping of metric and imperial threads can also be carried out.

Our machining tolerance is +/- 0.004" (0.1 mm) for cut-outs, recessed areas, holes etc. of lengths up to 1.181" (30 mm), and +/- 0.006" (0.15 mm) for lengths up to 4.724" (120 mm). The minimum corner radius is 0.039" (1 mm).