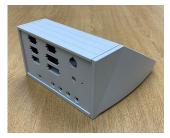

## CNC MILLING, DRILLING AND TAPPING MET Case

Our factory is equipped with state-of-the-art CNC milling machines which guarantee uniformity and a high quality finish on all drilling, milling, and tapping processes.

We can machine any of our case extrusion profiles and panels with holes and slots for mounting connectors, switches, displays, fan units etc. Tapping of metric and imperial threads can also be carried out.