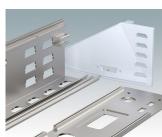

We can machine any of our case extrusion profiles and panels with holes and slots for mounting connectors, switches, displays, fan units etc. Tapping of metric and imperial threads can also be carried out.

Our machining tolerance is +/- 0.004" (0.1 mm) for cut-outs, recessed areas, holes etc. of lengths up to 1.181" (30 mm), and +/- 0.006" (0.15 mm) for lengths up to 4.724" (120 mm). The minimum corner radius is 0.039" (1 mm).