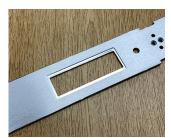

We can machine any of our case extrusion profiles and panels with holes and slots for mounting connectors, switches, displays, fan units etc. Tapping of metric and imperial threads can also be carried out.

Our machining tolerance is +/- 0.004" (0.1 mm) for cut-outs, recessed areas, holes etc. of lengths up to 1.181" (30 mm), and +/- 0.006" (0.15 mm) for lengths up to 4.724" (120 mm). The minimum corner radius is 0.039" (1 mm).