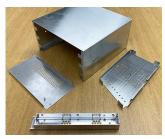

### Fabricated sheet metal panels and components

We produce all fabricated parts in-house using our state-of-the-art manufacturing facilities which include CNC punching and break press folding machines. Flat sheet aluminum and steel can be punched with any number of holes or series of slots to produce special front panels, covers, tops and base panels for our enclosures. Fully bespoke enclosures and sheet metal parts can also be fabricated to your design using these processes. We work to your drawings and specifications.

#### Options available:

- · CNC punching of holes, slots, half shears, dimples, burst holes, vent louvres
- CNC folding of corners, tabs, flanges, dutch folds, joggles
- · Fitting of inserts, PCB pillars, threaded studs, earth tags
- · Linishing of aluminum panels for a blemish free finish.