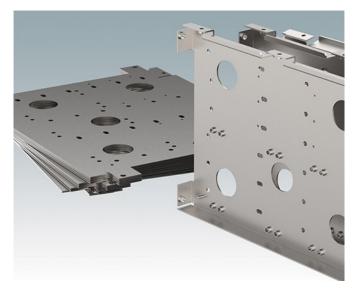

### Fabricated sheet metal panels and components

We produce all fabricated parts in-house using our state-of-the-art manufacturing facilities which include CNC punching and break press folding machines. Flat sheet aluminum and steel can be punched with any number of holes or series of slots to produce special front panels, covers, tops and base panels for our enclosures. Fully bespoke enclosures and sheet metal parts can also be fabricated to your design using these processes. We work to your drawings and specifications.

#### Options available:

- · CNC punching of holes, slots, half shears, dimples, burst holes, vent louvres
- CNC folding of corners, tabs, flanges, dutch folds, joggles
- · Fitting of inserts, PCB pillars, threaded studs, earth tags
- · Linishing of aluminum panels for a blemish free finish.