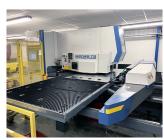

### Fabricated sheet metal panels and components

We produce all fabricated parts in-house using our state-of-the-art manufacturing facilities which include CNC punching and break press folding machines. Flat sheet aluminum and steel can be punched with any number of holes or series of slots to produce special front panels, covers, tops and base panels for our enclosures. Fully bespoke enclosures and sheet metal parts can also be fabricated to your design using these processes. We work to your drawings and specifications.