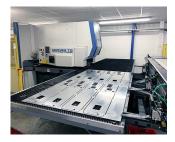

### Fabricated sheet metal panels and components

We produce all fabricated parts in-house using our state-of-the-art manufacturing facilities which include CNC punching and break press folding machines. Flat sheet aluminum and steel can be punched with any number of holes or series of slots to produce special front panels, covers, tops and base panels for our enclosures. Fully bespoke enclosures and sheet metal parts can also be fabricated to your design using these processes. We work to your drawings and specifications.