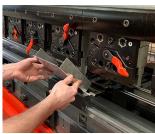

### **CNC PUNCHING & FOLDING**

### Fabricated sheet metal panels and components

We produce all fabricated parts in-house using our state-of-the-art manufacturing facilities which include CNC punching and break press folding machines. Flat sheet aluminum and steel can be punched with any number of holes or series of slots to produce special front panels, covers, tops and base panels for our enclosures. Fully bespoke enclosures and sheet metal parts can also be fabricated to your design using these processes. We work to your drawings and specifications.

#### Options available:

- · CNC punching of holes, slots, half shears, dimples, burst holes, vent louvres
- CNC folding of corners, tabs, flanges, dutch folds, joggles
- · Fitting of inserts, PCB pillars, threaded studs, earth tags
- · Linishing of aluminum panels for a blemish free finish.