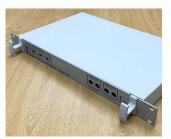

## **CUSTOM FRONT PANELS**

### Made to your exact specifications

We manufacture custom front panels in aluminum or steel, pre-punched and fully finished with all the apertures for mounting LEDs, displays, switches etc. The typical minimum order quantity for a custom front panel is 10 pieces depending upon the size of the panel.

#### **Select Versions**

M0000410 Custom Front Panel Aluminum

Subject to technical modification without notice. © OKW Enclosures Ltd