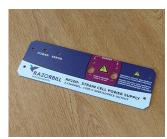

## **CUSTOM FRONT PANELS**

### Made to your exact specifications

We manufacture custom front panels in aluminum or steel, pre-punched and fully finished with all the apertures for mounting LEDs, displays, switches etc. The typical minimum order quantity for a custom front panel is 10 pieces depending upon the size of the panel.

#### Options available:

- · CNC punching of holes and cut-outs
- · Drilling and tapping
- · Fitting of inserts, studs and earth tags
- · Linishing of aluminum panels for a blemish free finish
- · Natural and color anodizing
- · Powder or wet painting in your required color
- · Photo quality CMYK digital printing
- Engraving of control legends for heavy duty applications.