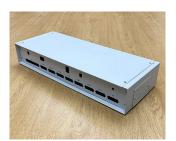

## **CUSTOM FRONT PANELS**

### Made to your exact specifications

We manufacture custom front panels in aluminum or steel, pre-punched and fully finished with all the apertures for mounting LEDs, displays, switches etc. The typical minimum order quantity for a custom front panel is 10 pieces depending upon the size of the panel.

#### **Select Versions**

M0000410 Custom Front Panel Aluminum

Subject to technical modification without notice. © OKW Enclosures Ltd