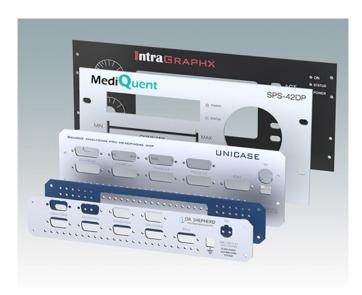

## **CUSTOM FRONT PANELS**

### Made to your exact specifications

We manufacture custom front panels in aluminum or steel, pre-punched and fully finished with all the apertures for mounting LEDs, displays, switches etc. The typical minimum order quantity for a custom front panel is 10 pieces depending upon the size of the panel.

#### Options available:

- · CNC punching of holes and cut-outs
- · Drilling and tapping
- · Fitting of inserts, studs and earth tags
- · Linishing of aluminum panels for a blemish free finish
- · Natural and color anodizing
- · Powder or wet painting in your required color
- · Photo quality CMYK digital printing
- Engraving of control legends for heavy duty applications.