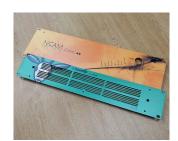

## **CUSTOM FRONT PANELS**

### Made to your exact specifications

We manufacture custom front panels in aluminum or steel, pre-punched and fully finished with all the apertures for mounting LEDs, displays, switches etc. The typical minimum order quantity for a custom front panel is 10 pieces depending upon the size of the panel.

#### Options available:

- · CNC punching of holes and cut-outs
- · Drilling and tapping
- · Fitting of inserts, studs and earth tags
- · Linishing of aluminum panels for a blemish free finish
- · Natural and color anodizing
- · Powder or wet painting in your required color
- · Photo quality CMYK digital printing
- Engraving of control legends for heavy duty applications.