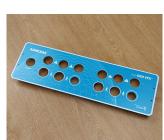

## **CUSTOM FRONT PANELS**

### Made to your exact specifications

We manufacture custom front panels in aluminum or steel, pre-punched and fully finished with all the apertures for mounting LEDs, displays, switches etc. The typical minimum order quantity for a custom front panel is 10 pieces depending upon the size of the panel.

#### Options available:

- · CNC punching of holes and cut-outs
- · Drilling and tapping
- · Fitting of inserts, studs and earth tags
- · Linishing of aluminum panels for a blemish free finish
- · Natural and color anodizing
- · Powder or wet painting in your required color
- · Photo quality CMYK digital printing
- Engraving of control legends for heavy duty applications.

#### **Select Versions**

M0000410 Custom Front Panel Aluminum

Subject to technical modification without notice. © OKW Enclosures Ltd