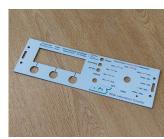

## **CUSTOM FRONT PANELS**

### Made to your exact specifications

We manufacture custom front panels in aluminum or steel, pre-punched and fully finished with all the apertures for mounting LEDs, displays, switches etc. The typical minimum order quantity for a custom front panel is 10 pieces depending upon the size of the panel.

#### Options available:

- · CNC punching of holes and cut-outs
- · Drilling and tapping
- · Fitting of inserts, studs and earth tags
- · Linishing of aluminum panels for a blemish free finish
- · Natural and color anodizing
- · Powder or wet painting in your required color
- · Photo quality CMYK digital printing
- Engraving of control legends for heavy duty applications.