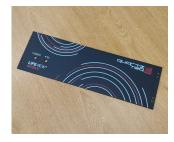

## **CUSTOM FRONT PANELS**

### Made to your exact specifications

We manufacture custom front panels in aluminum or steel, pre-punched and fully finished with all the apertures for mounting LEDs, displays, switches etc. The typical minimum order quantity for a custom front panel is 10 pieces depending upon the size of the panel.

#### Options available:

- · CNC punching of holes and cut-outs
- · Drilling and tapping
- · Fitting of inserts, studs and earth tags
- · Linishing of aluminum panels for a blemish free finish
- · Natural and color anodizing
- · Powder or wet painting in your required color
- · Photo quality CMYK digital printing
- Engraving of control legends for heavy duty applications.