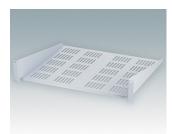

## 19" CANTILEVER SHELVES

### Universal design for mounting to any standard 19" rack or cabinet.

- Conforms to DIN 41494 and 60297-3
- Allow easy installation of equipment that does not have any built-in rack mounting facilities
- Made of CR4 mild steel and painted in a tough powder polyester paint finish
- · Slots in the bottom aid in-rack ventilation
- · Other sizes can be made to order.

#### **Select Versions**

M6119264 19"x2U Cantilever Shelf Mild Steel CR4 Anthracite RAL 7016 3.47"x19.00"x11.02"

M6119265 19"x2U Cantilever Rack Shelf Mild Steel CR4 Light gray RAL 7035 3.47"x19.00"x11.02"