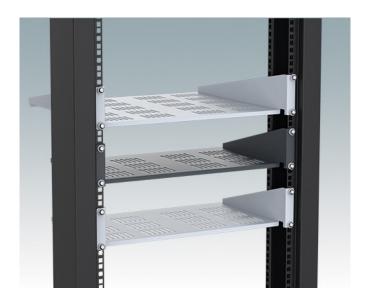

## 19" CANTILEVER SHELVES

### Universal design for mounting to any standard 19" rack or cabinet.

- Conforms to DIN 41494 and 60297-3
- Allow easy installation of equipment that does not have any built-in rack mounting facilities
- Made of CR4 mild steel and painted in a tough powder polyester paint finish
- · Slots in the bottom aid in-rack ventilation
- · Other sizes can be made to order.