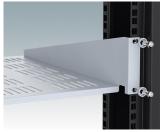

#### **Select Versions**

M6119264 19"x2U Cantilever Shelf Mild Steel CR4 Anthracite RAL 7016 3.47"x19.00"x11.02"

M6119265 19"x2U Cantilever Rack Shelf Mild Steel CR4 Light gray RAL 7035 3.47"x19.00"x11.02"

M6119284 19"x2U Cantilever Rack Shelf Mild Steel CR4 Anthracite RAL 7016 3.47"x19.00"x15.75"

M6119285 19"x2U Cantilever Rack Shelf Mild Steel CR4 Light gray RAL 7035 3.47"x19.00"x15.75"