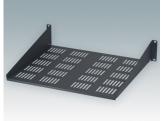

#### **Select Versions**

M6119264 19"x2U Cantilever Shelf Mild Steel CR4 Anthracite RAL 7016 3.47"x19.00"x11.02"

M6119265 19"x2U Cantilever Rack Shelf Mild Steel CR4 Light gray RAL 7035 3.47"x19.00"x11.02"

M6119284 19"x2U Cantilever Rack Shelf Mild Steel CR4 Anthracite RAL 7016 3.47"x19.00"x15.75"

M6119285 19"x2U Cantilever Rack Shelf Mild Steel CR4 Light gray RAL 7035 3.47"x19.00"x15.75"