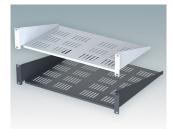

#### **Select Versions**

M6119264 19"x2U Cantilever Shelf Mild Steel CR4 Anthracite RAL 7016 3.47"x19.00"x11.02"

M6119265 19"x2U Cantilever Rack Shelf Mild Steel CR4 Light gray RAL 7035 3.47"x19.00"x11.02"

M6119284 19"x2U Cantilever Rack Shelf Mild Steel CR4 Anthracite RAL 7016 3.47"x19.00"x15.75"

M6119285 19"x2U Cantilever Rack Shelf Mild Steel CR4 Light gray RAL 7035 3.47"x19.00"x15.75"